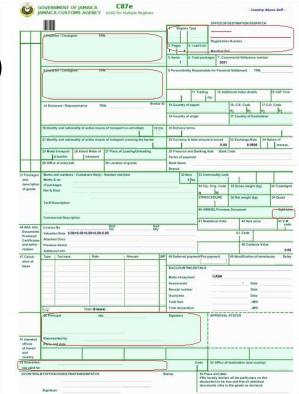

# **Cancel Request Form**

| Declaration Status: *      | Paid <b>v</b>              |
|----------------------------|----------------------------|
| Customs Office Code: *     | JMKWL 🔻                    |
| Customs Office Name:       | KINGSTON WHARVES LIMITED   |
| Regime Type: *             | IM4 •                      |
| Procedure Code: *          | 4000 •                     |
| Broker No.:                | JOHN BROWN                 |
| Declarant/Broker TRN: *    | 0010010010010              |
| Declarant/Broker Name: *   | JOHN BROWN CUSTOMS BROKERS |
| Importer TRN: *            | 0020020020020              |
| Importer Name: *           | JANE DOE                   |
| Customs Declaration No.: * | C12345<br>The 'C' number.  |