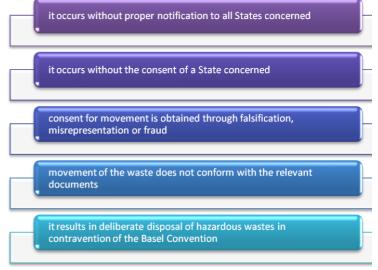

#### Previous Page: - Introduction to the Basel Convention (p. 1)

(ii) Generally, Parties are prohibited from exporting wastes to or importing wastes from non-Party countries

(iii) Trade in hazardous wastes is considered criminal if: