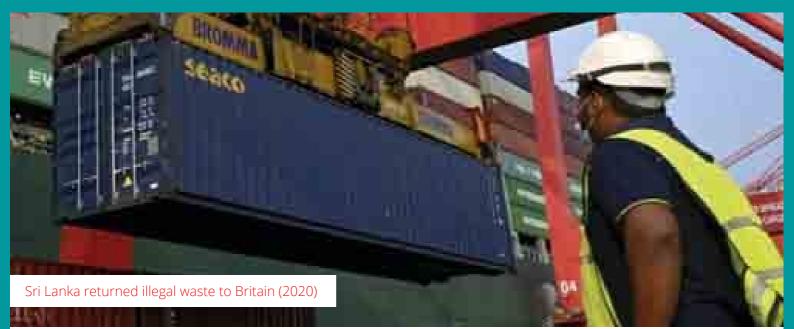

This was a public concern in the 1980s when traders started shipping hazardous waste to less developed countries in Africa, Eastern Europe and other regions. The concerns were mainly about toxic ships sailing from port to port trying to offload their poisonous cargo. The problem was exacerbated as in some cases by toxic waste shipments being dumped indiscriminately, spilled accidentally or managed improperly, causing severe health and environmental problems. These incidents received international attention, and as a result the Basel Convention was negotiated under the auspices of the United Nations Environment Programme (UNEP).

Basel Convention on the Control The of Transboundary Movements of Hazardous Wastes and their Disposal, referred to as "The Basel Convention". is one the multilateral of environmental agreements (MEAs) which Jamaica is a Party to. The negotiations for the Convention began in 1988; the text of the Convention was adopted on March 22, 1989 by the Conference of Parties in Basel, Switzerland, and entered into force on May 5, 1992. There are currently 189 Parties to the Convention. Customs and other border control agencies play an important role in enforcement because they are empowered to exercise control over goods entering or leaving their country or economic space. Additionally, they are to ensure the importation or exportation of the goods complies with national, regional and international law.