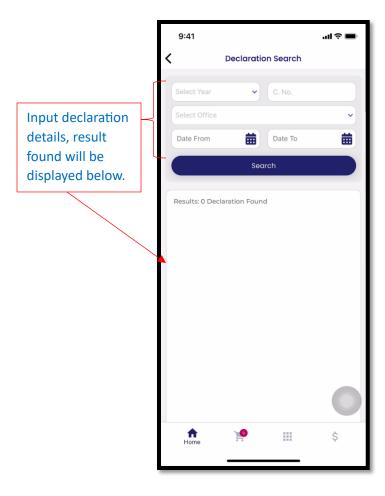

## **Declaration Search**

This feature allows the users to search for a declaration using the year, c.no., office, and the declaration date. Once found users will be able to share the declaration, download PDF version of the Assessment Notice, bookmark up to 10 declarations, add declaration to shopping cart and to view global and item taxes for declaration.