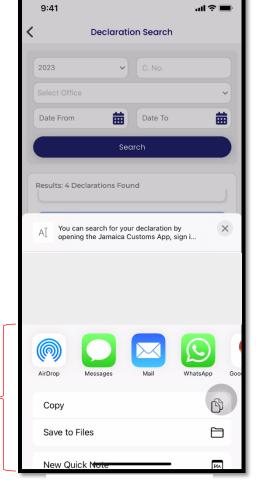

## Share declaration.

• Search for the declaration and click on the Declaration reference.

Select a medium to

share your

document.

- Select the share icon.
- The options to share will appear for selection.

Select shared icon.

Figure 17.0 Share Declaration