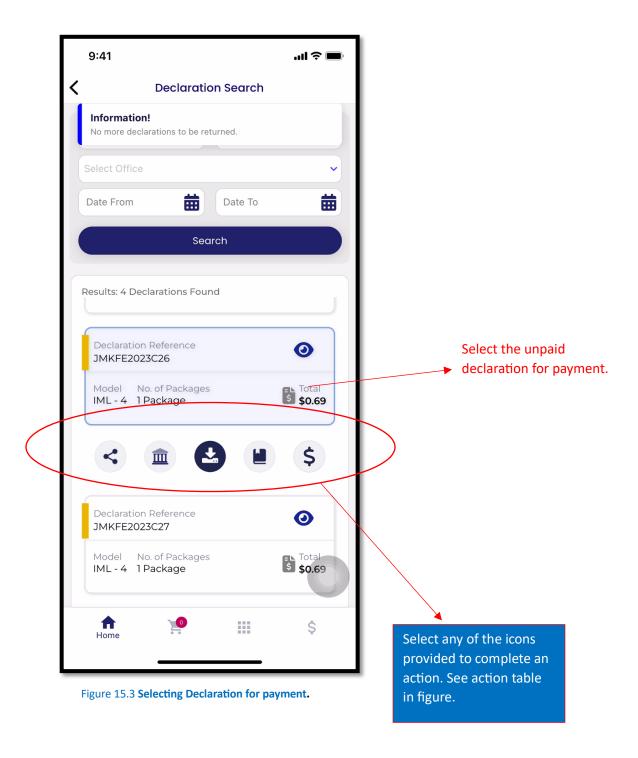

## Selecting Declaration for payment

The **selected Declaration** can be shared with others via email, WhatsApp messages and other modalities native to the smart device being used. The associated assessment notice can be downloaded while the selected declaration can be tracked and traced, bookmarked, and paid. The table below shows the purpose of each icon above.

| Name            | Definition                                                                                                                                                                                                                                                                                                                                                                                        | ICON/Image |
|-----------------|---------------------------------------------------------------------------------------------------------------------------------------------------------------------------------------------------------------------------------------------------------------------------------------------------------------------------------------------------------------------------------------------------|------------|
| Share           | This allows the user to share declaration reference details via email or WhatsApp.                                                                                                                                                                                                                                                                                                                | <          |
| Track and Trace | The Track and Trace feature allows the user to track the statuses of a registered declaration, displaying the lane assigned, Customs Processing Unit and Other Government Agency declaration assessments. The user searches using the Customs Office, Registration Year, Commercial Reference, TRN, and Declarant/Importer. Once selected for a given declaration, the details will be displayed. |            |
| Download        | This allows the user to download the declaration assessment notice.                                                                                                                                                                                                                                                                                                                               |            |
| Bookmarked      | This allows the user to bookmark a declaration, which is placed by the system at the top of their paid list as a priority.                                                                                                                                                                                                                                                                        |            |
| Payment         | This allows the user to make online payment using the Mobile Application.                                                                                                                                                                                                                                                                                                                         | \$         |
| Eye             | This allows the user to see additional declaration summary details.                                                                                                                                                                                                                                                                                                                               | <b>②</b>   |