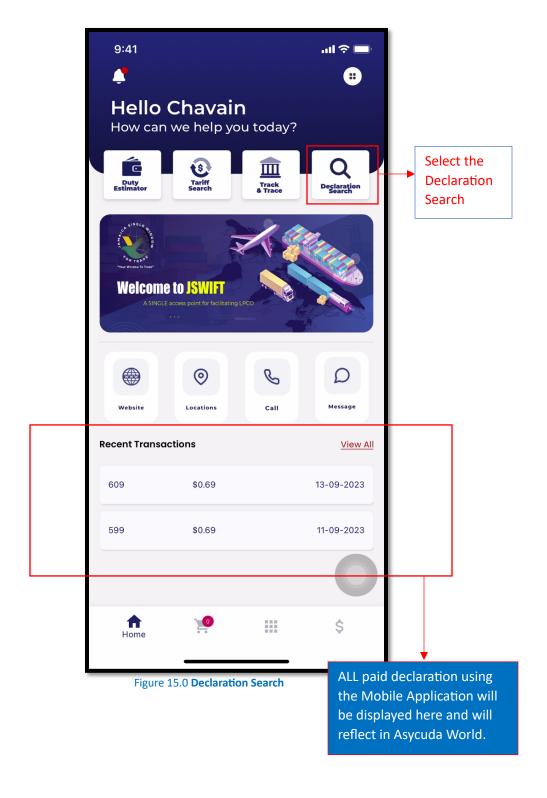

## **Declaration Search**

This feature allows the users to search for a declaration using the year, c.no., office, and the declaration date. Once found users will be able to share the declaration, download PDF version of the Assessment Notice, bookmark up to 10 declarations, add declaration to shopping cart and to view global and item taxes for declaration.