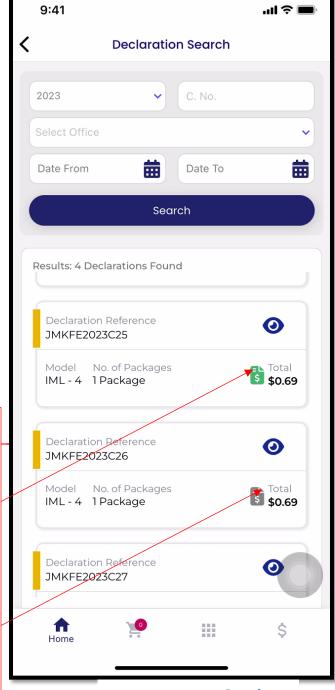

Figure 15.1 **Declaration Search** 

ALL declarations payable to customs will be displayed below.

• The highlighted green money icon means declaration has been paid.

• The unhighlighted money icon means unpaid

declaration.

ş Ş

Figure 15.2 Declaration Search