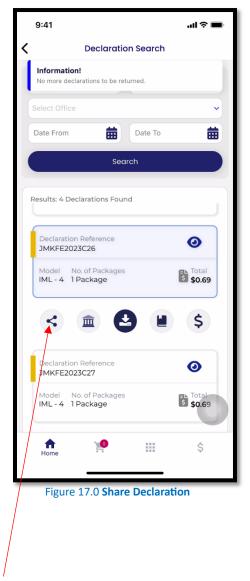

## Share declaration.

• Search for the declaration and click on the Declaration reference.

Select a medium to

share your

document.

- Select the share icon.
- The options to share will appear for selection.

Select shared icon.

Figure 17.0 Share Declaration