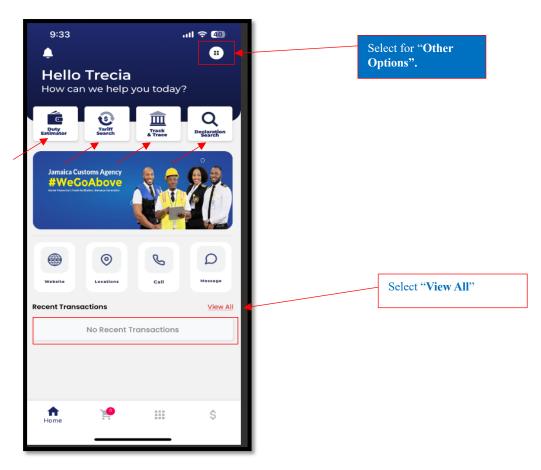

Figure 5.0 Home Page

**N.B**. Recent Transactions will be populated/displayed once the user pays for a Declaration using the Mobile Application. See figure 23.0.