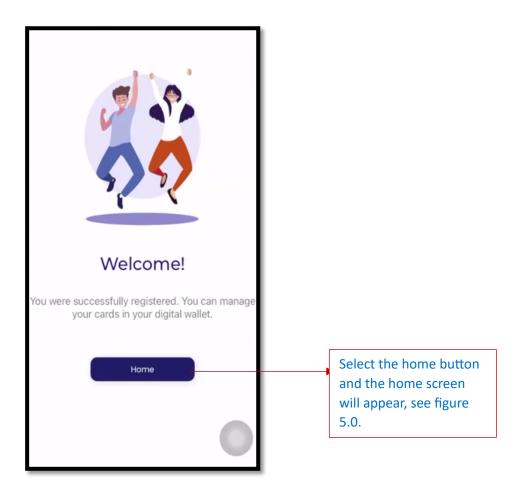

The user have the option to add the card right away or to add the card later.

Figure 3.4 Card Registration

Once Regstration is successful, the welcome screen will appear (see figure 4.0)

Figure 4.0 Welcome Screen