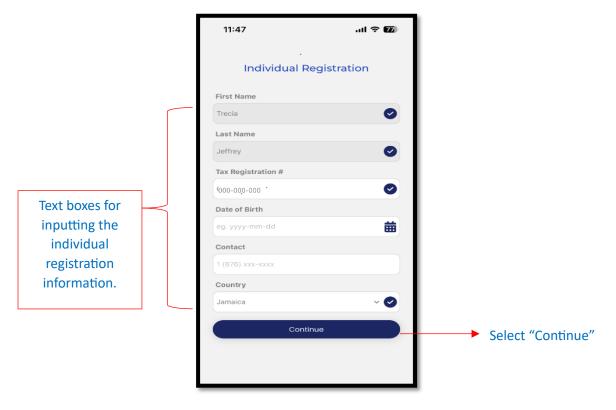

Figure 3.2 Enter Code

The user individual registration screen will appear next, enter the following Text Boxes.

- Enter First Name, Last Name, Tax Registration# and Contact
- Select Date of Birth from the digital calendar
- Select Country from the drop-down menu.

N.B. The TRN, Names and Date of Birth much match what is on the official TRN for registration to be facilitated.

#### **Individual Registration**

Figure 3.3 Individual Registration

The screen will take the user to the Card regisrtration page, to register their credit card. The requirements are;

- First Name
- Last Name
- Card Number
- Expiration Date
- Default Currency of Card