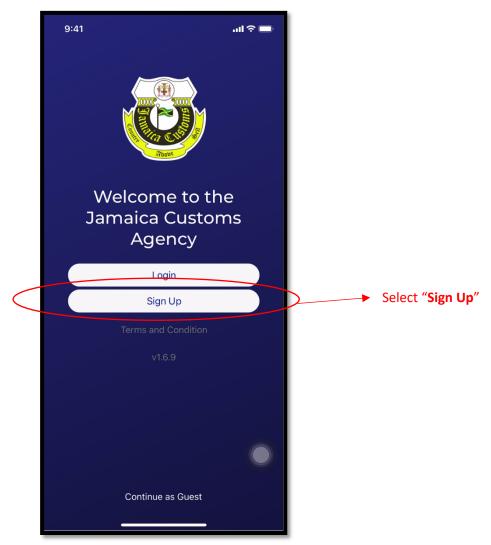

#### **User Registration Process**

• Select Sign Up on the Mobile Application Screen (See Figure 2.0).

Figure 2.0 Sign Up

Once the user selects "**Sign Up**" the following screen will appear. Proceed to fill out the text boxes: First name, Last name, Email, Password, Confirm Password and click on Sign Up.