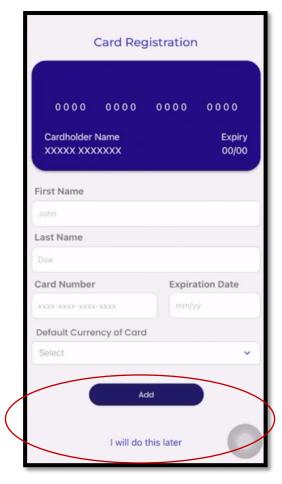

#### **Individual Registration**

Figure 3.3 Individual Registration

The screen will take the user to the Card regisrtration page, to register their credit card. The requirements are;

- First Name
- Last Name
- Card Number
- Expiration Date
- Default Currency of Card

The user have the option to add the card right away or to add the card later.

Figure 3.4 Card Registration

Once Regstration is successful, the welcome screen will appear (see figure 4.0)

Figure 4.0 Welcome Screen