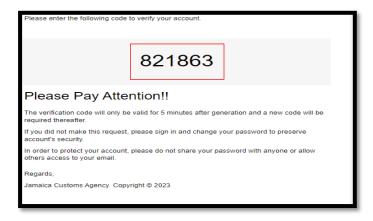

Figure 3.0 Individual User

After The user select sign up, they will receive a 6 digits verification code via the entered email.

Figure 3.1 Verification code

• Proceed to enter the 6 digits verification code to verify user.