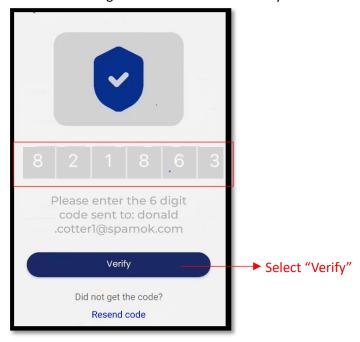

Figure 3.0 Individual User

After The user select sign up, they will receive a 6 digits verification code via the entered email.

Figure 3.1 Verification code

• Proceed to enter the 6 digits verification code to verify user.

Figure 3.2 Enter Code

The user individual registration screen will appear next, enter the following Text Boxes.

- Enter First Name, Last Name, Tax Registration# and Contact
- Select Date of Birth from the digital calendar
- Select Country from the drop-down menu.