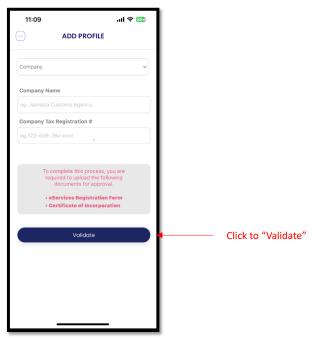

## To Add Profile

Each Profile will capture different information. To add profiles to the individual account, fill out the required Text Boxes and upload any mandatory document.

- Select Add
- Select the profile Type from the dropdown menu.

Figure 9.4 Selecting Profile type.

Figure 9.5 Validating Profile.