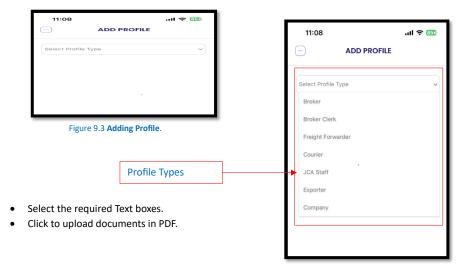

## To Add Profile

Each Profile will capture different information. To add profiles to the individual account, fill out the required Text Boxes and upload any mandatory document.

- Select Add
- Select the profile Type from the dropdown menu.

Figure 9.4 Selecting Profile type.

Figure 9.5 Validating Profile.