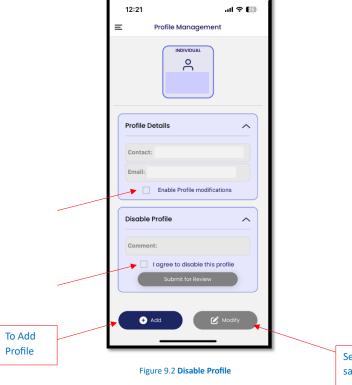

## Profile Management

Profile management displays the individual profile and other profiles that are added by the individual. The individual will be able to modify their Profile Details, Add Profile and Disable Profile that they have created.

To modify Profile Details:

- Click the check box "Enable Profile Modification".
- Update Contact

## To Disable Profile

- Click the checkbox "I agree to disable this profile".
- Click Submit for Review

Select "Modify" to save changes.

Formatted: Centred

1